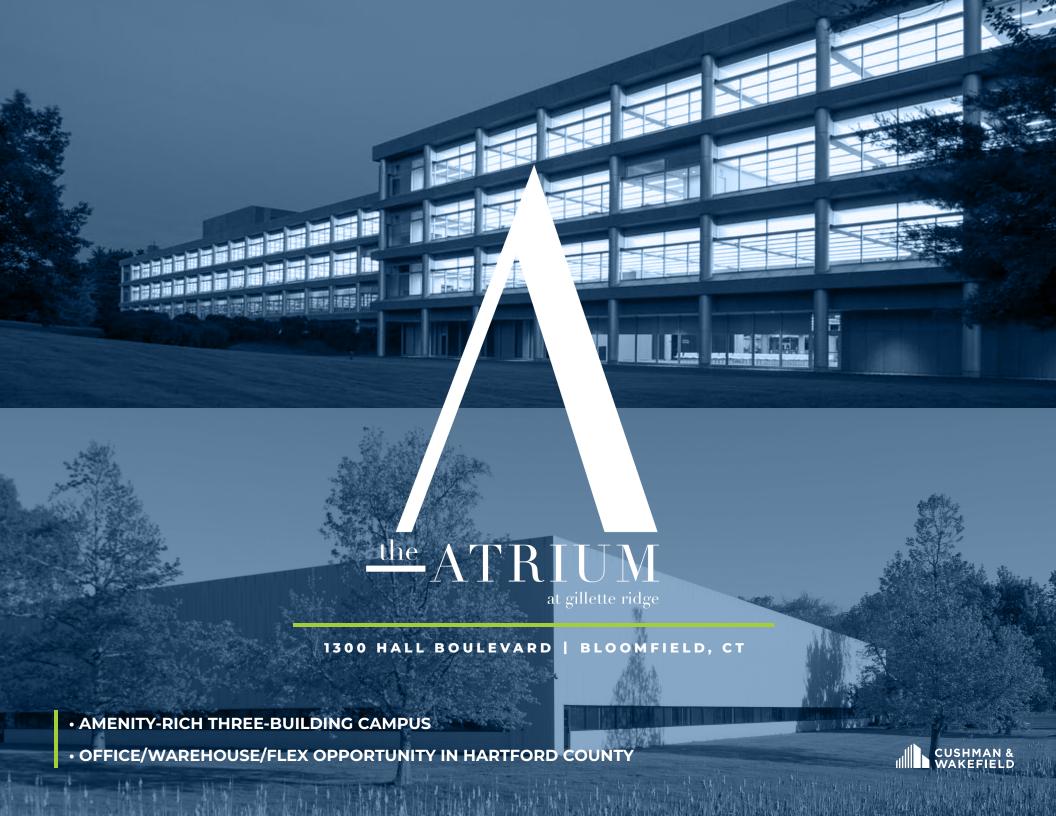

# **SPACE DETAILS**

## OFFICE

- The best large blocks of quality space in Hartford County
- Up to 259,000 SF vacant
- Plug-and-play space available with furniture in-place
- Mostly open design
- Signage opportunities

## **WAREHOUSE**

- 18' clear heights
- Stand-alone identity
- 6 docks
- · Attached to main office building which offers extensive amenities

- Very high ceilings
- Abundant parking
- · Ideal space for high-tech, back office, non-profit, educational use, light assembly
- Attached to main office building which offers extensive amenities
- Great stand-alone identity