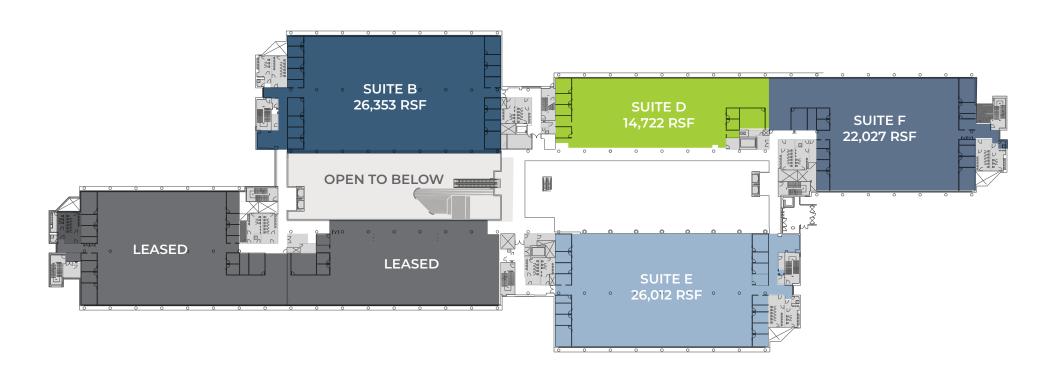

## OFFICE

- The best large blocks of quality space in Hartford County
- Up to 259,000 SF vacant
- Plug-and-play space available with furniture in-place
- Mostly open design
- Signage opportunities