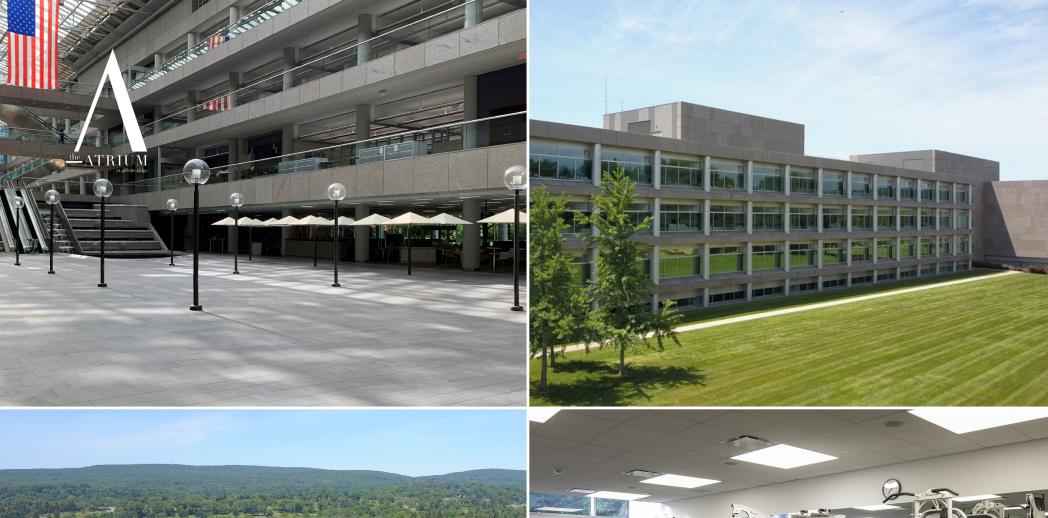

## CLASS A OFFICE BUILDING FEATURING THE BEST AMENITIES IN HARTFORD COUNTY

- - Conference Center
- Fitness Center with Lockers/Showers
  - Raised Floor
  - High Ceilings
    - Structured Parking

- Huge Windows
  - 50 Acre Campus
- Adjacent Arnold Palmer-Designed Championship Golf Course
  - Outdoor Patios
- Bus Stop On-site

- On-site Security
- Glass Elevators

- Indoor Waterfall
- 4-story Glass Atrium
- Back-up Power
- White Noise System

**NEW** Outdoor Fire Pits

**NEW** Game Room

**NEW** Indoor Golf Simulator

**NEW** EV Charging Stations