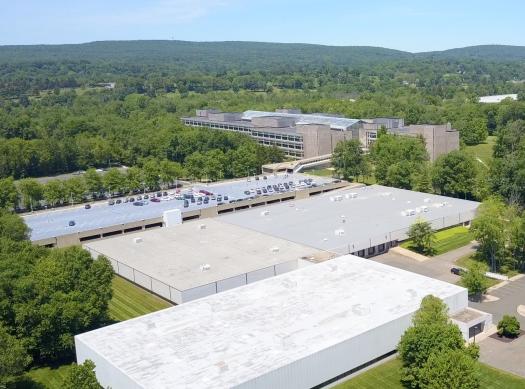

## **WAREHOUSE**

- 18' clear heights
- Stand-alone identity
- 6 docks
- · Attached to main office building which offers extensive amenities

- Very high ceilings
- Abundant parking
- · Ideal space for high-tech, back office, non-profit, educational use, light assembly
- Attached to main office building which offers extensive amenities
- Great stand-alone identity