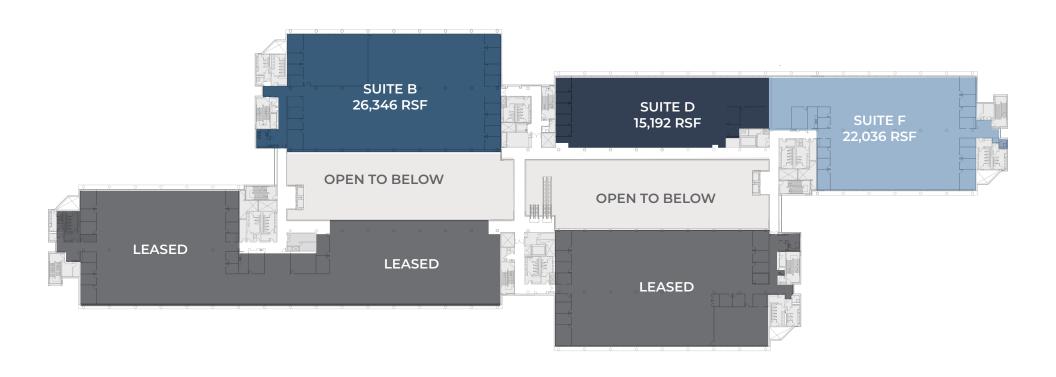

## OFFICE

- The best large blocks of quality space in Hartford County
- Up to 259,000 SF vacant
- Plug-and-play space available with furniture in-place
- Mostly open design
- Signage opportunities