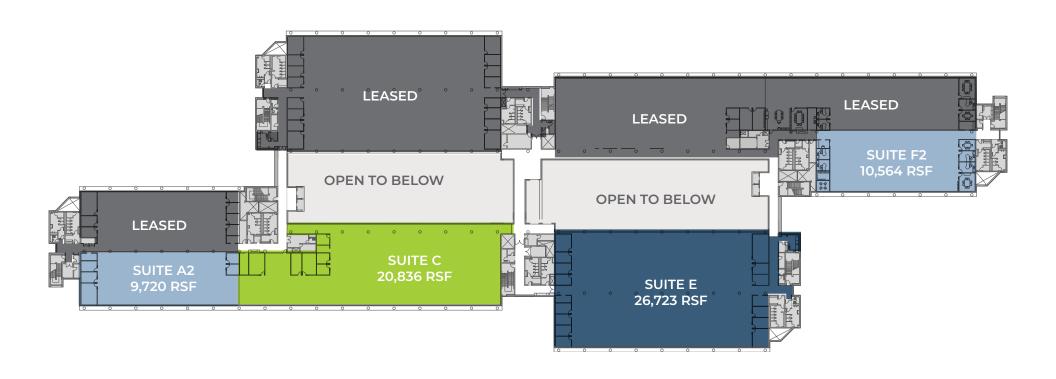

# **SPACE DETAILS**

## OFFICE

- The best large blocks of quality space in Hartford County
- Up to 259,000 SF vacant
- Plug-and-play space available with furniture in-place
- Mostly open design
- Signage opportunities