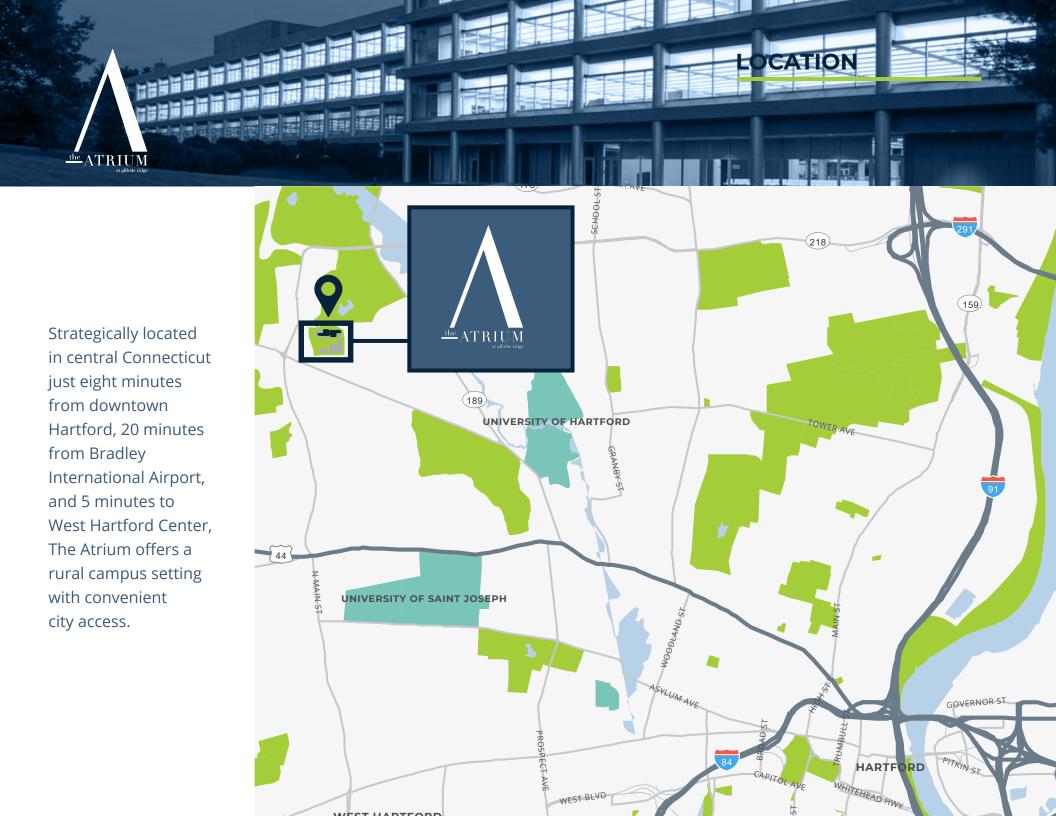

## CLASS A OFFICE BUILDING FEATURING THE BEST AMENITIES IN HARTFORD COUNTY

- - Conference Center
- Fitness Center with Lockers/Showers
  - Raised Floor
  - High Ceilings
    - Structured Parking

- Huge Windows
  - 50 Acre Campus
- Adjacent Arnold Palmer-Designed Championship Golf Course
  - Outdoor Patios
- Bus Stop On-site