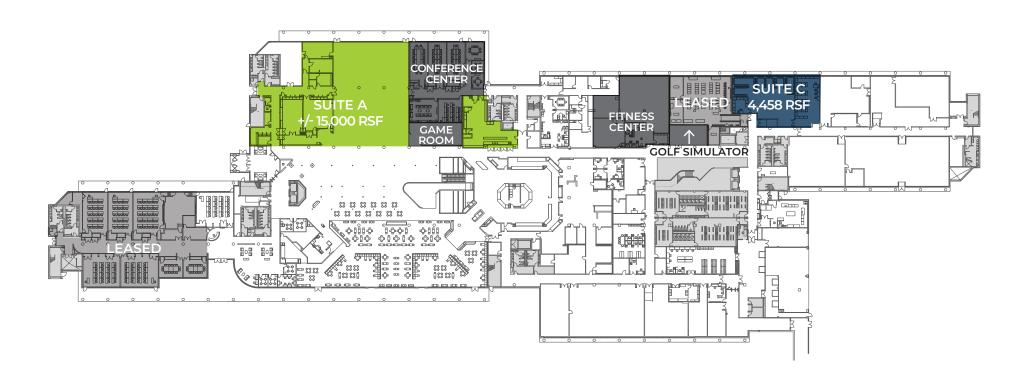

## OFFICE

- The best large blocks of quality space in Hartford County
- Up to 259,000 SF vacant
- Plug-and-play space available with furniture in-place
- Mostly open design
- Signage opportunities

## CLASS A OFFICE BUILDING FEATURING THE BEST AMENITIES IN HARTFORD COUNTY

- - Conference Center
- Fitness Center with Lockers/Showers
  - Raised Floor
  - High Ceilings
    - Structured Parking

- Huge Windows
  - 50 Acre Campus
- Adjacent Arnold Palmer-Designed Championship Golf Course
  - Outdoor Patios
- Bus Stop On-site

- On-site Security
- Glass Elevators

- Indoor Waterfall
- 4-story Glass Atrium
- Back-up Power
- White Noise System

**NEW** Outdoor Fire Pits

**NEW** Game Room

**NEW** Indoor Golf Simulator

**NEW** EV Charging Stations